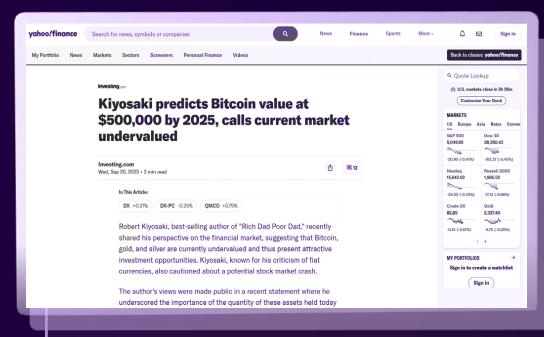

#### 

Robert Kiyosaki, the author of Rich Dad Poor Dad, and an American businessman, predicts that Bitcoin could reach \$500,000 by 2025.

Cathie Wood from Ark Investment Management predicts that the price of one Bitcoin could reach \$1.5 million by 2030.