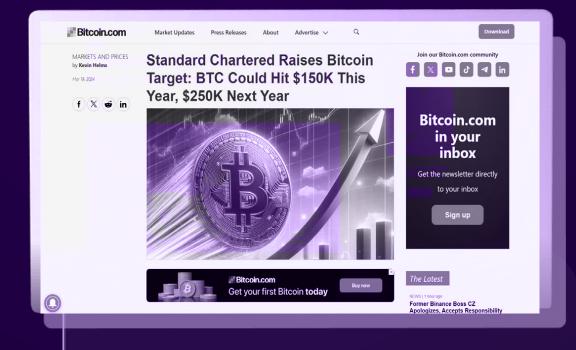

#### Bitcoin.com

Standard Chartered Bank, one of the major multinational banks in the UK, raise Bitcoin target that BTC could hit \$150,000 in 2024, \$250,000 in 2025.