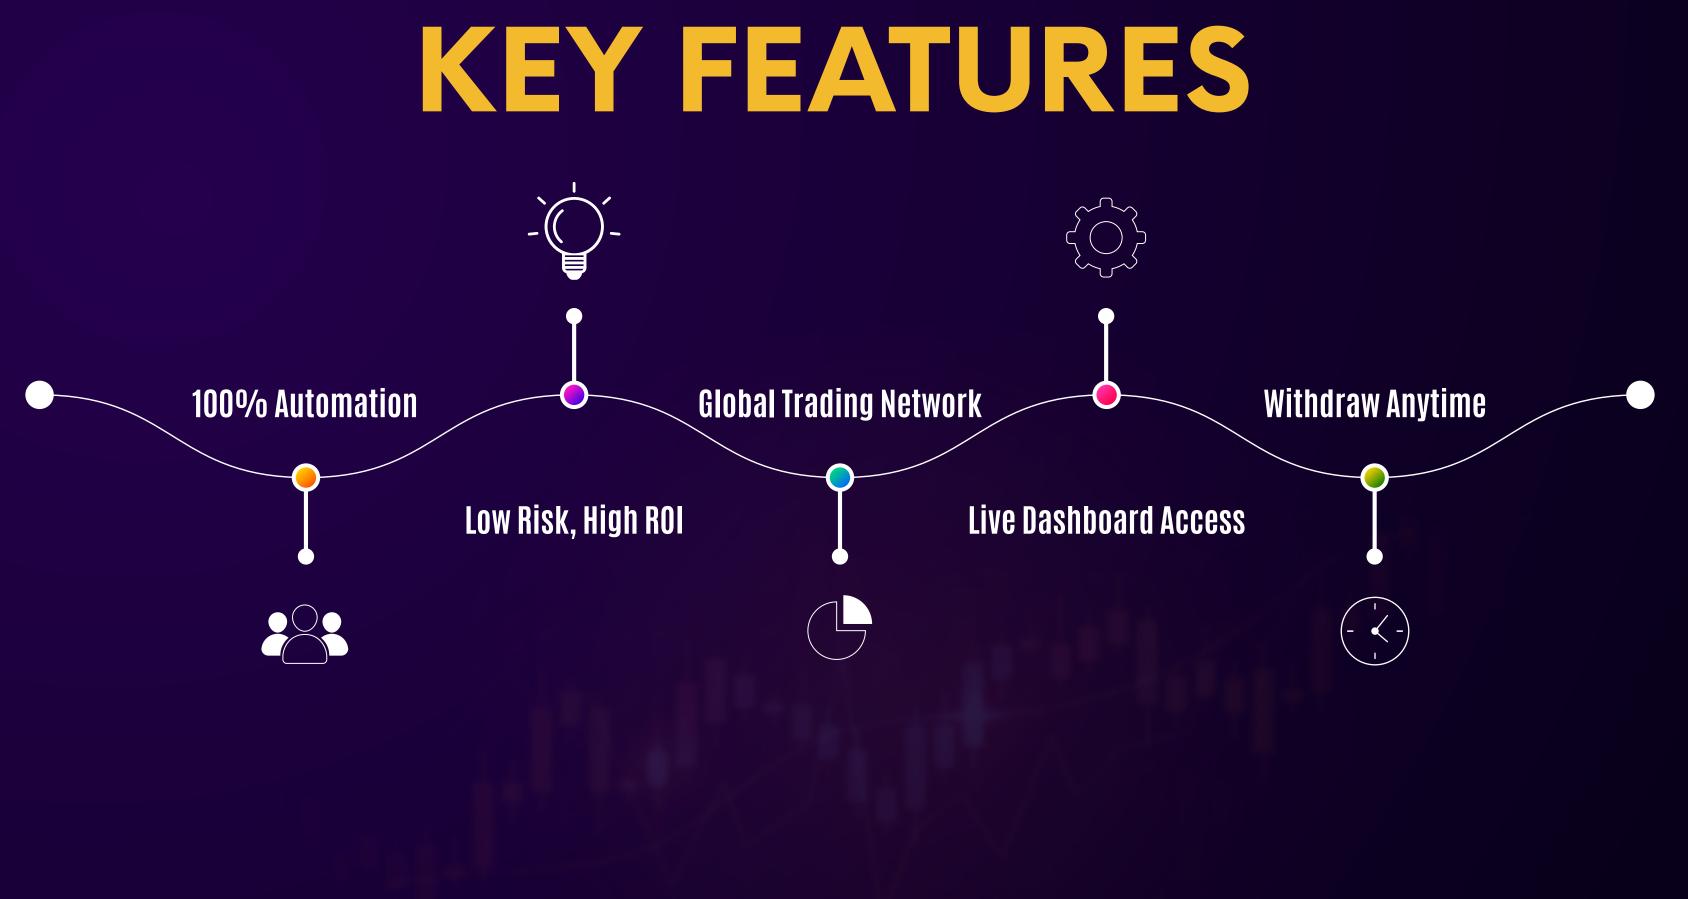

#### FOREX KEY HIGHLIGHTS

#### • HIGH LIQUIDITY & LEVERAGE OPTIONS

#### • CURRENCY PAIR TRADING (MAJOR, MINOR, EXOTIC)

#### • OPPORTUNITIES IN BOTH RISING & FALLING MARKETS