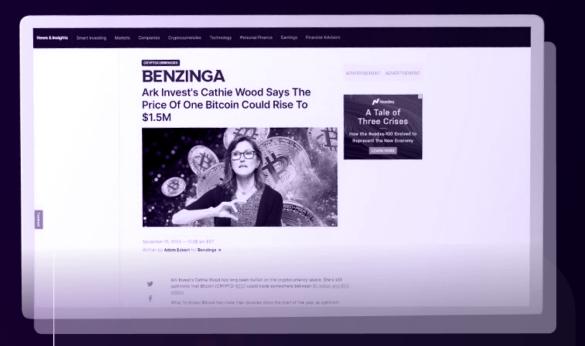

#### 

Robert Kiyosaki, the author of Rich Dad Poor Dad, and an American businessman, predicts that Bitcoin could reach \$500,000 by 2025.

Cathie Wood from Ark Investment Management predicts that the price of one Bitcoin could reach \$1.5 million by 2030.