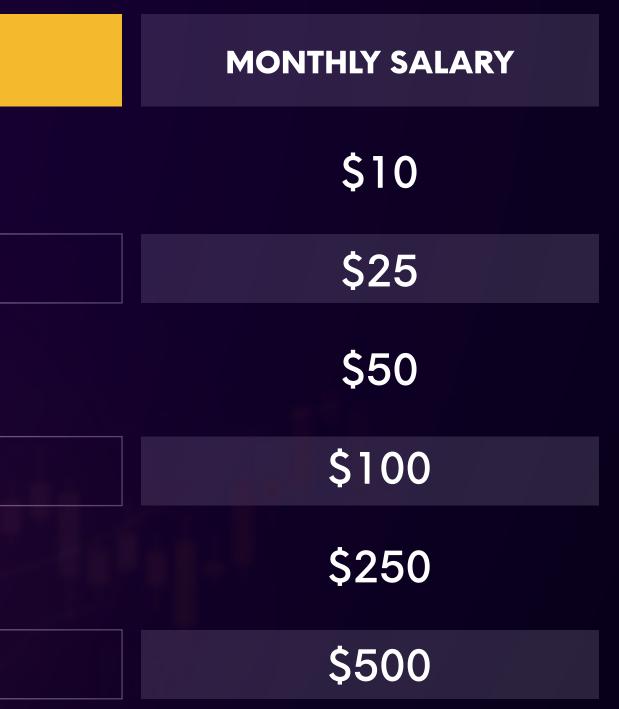

## SALARY INCOME

| SR.NO. | ACTIVE MEMBER | DIRECT    |  |
|--------|---------------|-----------|--|
| 01     | 25 Member     | 5 Direct  |  |
| 02     | 50 Member     | 6 Direct  |  |
| 03     | 100 Member    | 7 Direct  |  |
| 04     | 200 Member    | 8 Direct  |  |
| 05     | 500 Member    | 9 Direct  |  |
| 06     | 1000 Member   | 10 Direct |  |